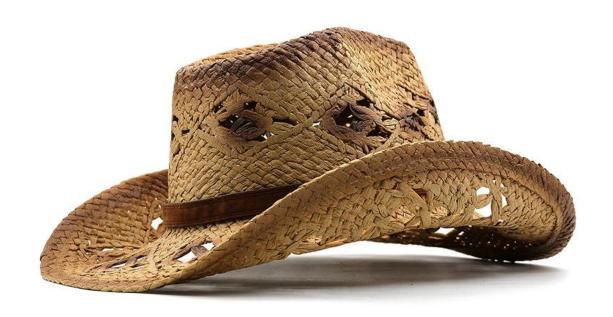

#### **Raffia Straw Mens Cowboy Hat**

Shangyi Garment is a professional Raffia straw mens cowboy hat manufacturer in China, We supplier straw hats Flexible MOQ, Full Customization, Reasonable Price, Reliable Quality,Quick Turnaround. We helps retailers, distributors, wholesales and brand owners to customize and manufacture their own straw hats. Contact us for more details of Raffia straw mens cowboy hat!

#### **Product Description**

| Product Name:    | Raffia straw mens cowboy hat                               |
|------------------|------------------------------------------------------------|
| Material:        | Raffia straw                                               |
| Size:            | 58cm                                                       |
| Color:           | Black, White, Brown, Beige, ect.                           |
| Logo:            | Embroidery/Woven patch/embroidery patch/leather patch ect. |
| Printing         | Sublimation/Screen print/Heat-transfer print               |
| Hemming:         | Like this picture or customized                            |
| Chin rope:       | Cotton material, black color                               |
| Usage:           | Fishing, boating,hiking,daily life,surfing,advertising ect |
| Sample time:     | 1-7days                                                    |
| Feature:         | Eco-friendly                                               |
| OEM ODM Service: | Yes, we are professional straw hat manufacturer            |

#### **COMFORTABLE FIT**

23 inches (58cm)about; The fashion Raffia straw mens cowboy hat also has drawstring closure to allow tightening and loosening throughout your adventure.