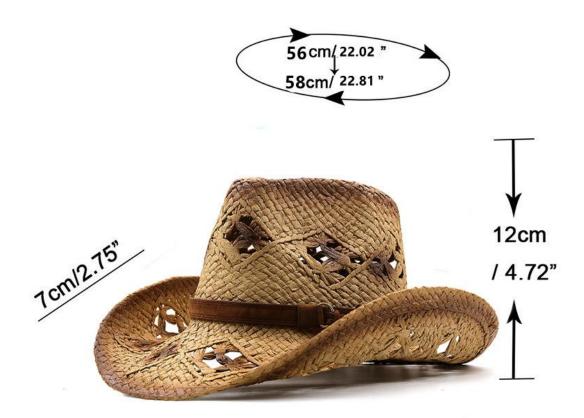

#### **COMFORTABLE FIT**

23 inches (58cm)about; The fashion Raffia straw mens cowboy hat also has drawstring closure to allow tightening and loosening throughout your adventure.

#### **CUSTOM SIZE**

Our straw hat size available:

Toddler: 48-50cm

Kids: 50-52cm, 52-54cm, 54-56cm

Youth:54-56cm

Adult: 56-58cm, 58-60cm, 60-62cm

Suitable for people of all ages, from youth to old age. The Leather band mens cowboy straw hat provides excellent protection, whether you are a man, woman, toddler, kid, or child