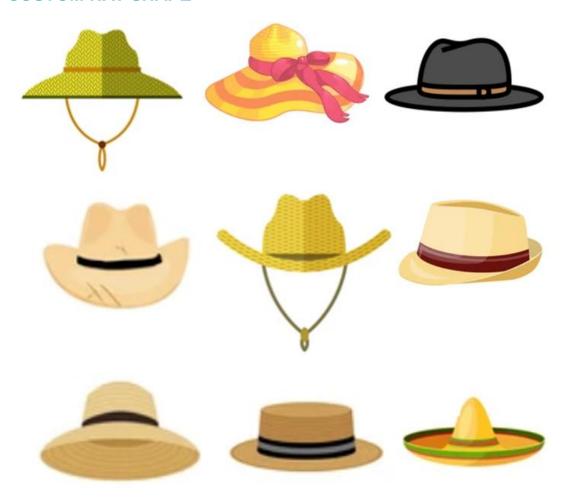

loosening throughout your adventure.































# **CUSTOM SERVICE**

Shangyi Garment is professional straw hat manufacturer more than 10 years, we customize and manufacturer Raffia straw mens cowboy hat that are worthy of your brand on time, and on budget.

| MOQ    | Production | Sampling | Graphics | Pricing |
|--------|------------|----------|----------|---------|
| 25 pcs | 7-30days   | 5-7days  | 1day     | 1day    |

#### **CUSTOM MATERIAL**

The cowboy straw hat is constructed of 100% raffia straw and should not be submerged in water or kept stored where the integrity of the hat crown is compromised Colors & Straw woven









# **Natural straw**



# Paper cloth













# Paper braid



For more materials, please contact us!



### **CUSTOM HAT SHAPE**



#### **CUSTOM LOGO PATCH**

We offer multiple logo type on quality Raffia straw mens cowboy hat , with a variety of shapes and sizes to customize for your brand, these decor pieces can be the cherry on top for getting your brand front and center. The hat designs will draft you straw hat design for you confirm when you send us your logo and print artwork.





#### **CUSTOM UNDER BRIM**

PROTECT YOUR FACE FROM THE SUN: UPF 50+ excellent sun protection, Anti-UV and vented, and under brim newest Raffia straw mens cowboy hat provide 360 degrees of sun coverage will keep the sun off your face.



#### **CUSTOM BRIM EDGE**

We offer solid color hat brim border, and printed hat brim border. Add surprise and delight details to your Leather band mens cowboy straw hat.





#### **CUSTOM CHIN STRA