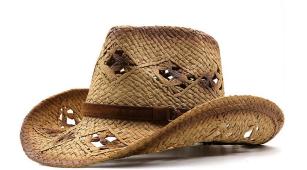

#### **Raffia Straw Mens Cowboy Hat**

Shangyi Garment is a professional Raffia straw mens cowboy hat manufacturer in China, We supplier straw hats Flexible MOQ, Full Customization, Reasonable Price, Reliable Quality,Quick Turnaround. We helps retailers, distributors, wholesales and brand owners to customize and manufacture their own straw hats. Contact us for more details of Raffia straw mens cowboy hat!

#### **Product Description**

| Product Name:    | Raffia straw mens cowboy hat                               |
|------------------|------------------------------------------------------------|
| Material:        | Raffia straw                                               |
| Size:            | 58cm                                                       |
| Color:           | Black, White, Brown, Beige, ect.                           |
| Logo:            | Embroidery/Woven patch/embroidery patch/leather patch ect. |
| Printing         | Sublimation/Screen print/Heat-transfer print               |
| Hemming:         | Like this picture or customized                            |
| Chin rope:       | Cotton material, black color                               |
| Usage:           | Fishing, boating,hiking,daily life,surfing,advertising ect |
| Sample time:     | 1-7days                                                    |
| Feature:         | Eco-friendly                                               |
| OEM ODM Service: | Yes, we are professional straw hat manufacturer            |