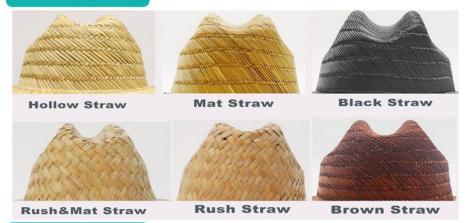

#### **CUSTOM MATERIAL**

The cowboy straw hat is constructed of 100% raffia straw and should not be submerged in water or kept stored where the integrity of the hat crown is compromised Colors & Straw woven