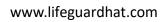

#### **CUSTOM MATERIAL**

The cowboy straw hat is constructed of 100% raffia straw and should not be submerged in water or kept stored where the integrity of the hat crown is compromised Colors & Straw woven

#### **CUSTOM BRIM EDGE**

We offer solid color hat brim border, and printed hat brim border. Add surprise and delight details to your Leather band mens cowboy straw hat.