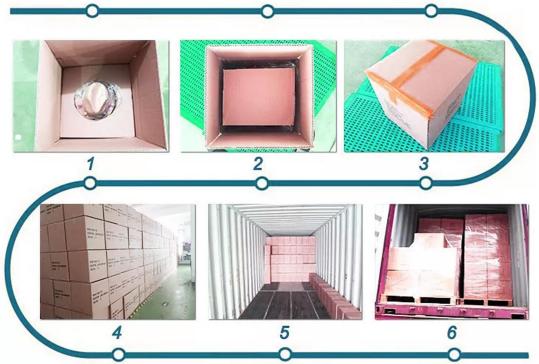

### **PACKING & SHIPPING**

We can offer custom packing box, custom polyester bag, custom hang tag,custom bar code ect for newest Raffia straw mens cowboy hat!