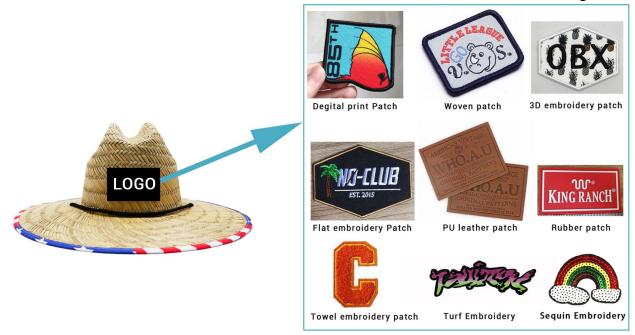

#### **CUSTOM LOGO PATCH**

We offer multiple logo type on quality Raffia straw mens cowboy hat , with a variety of shapes and sizes to customize for your brand, these decor pieces can be the cherry on top for getting your brand front and center. The hat designs will draft you straw hat design for you confirm when you send us your logo and print artwork.