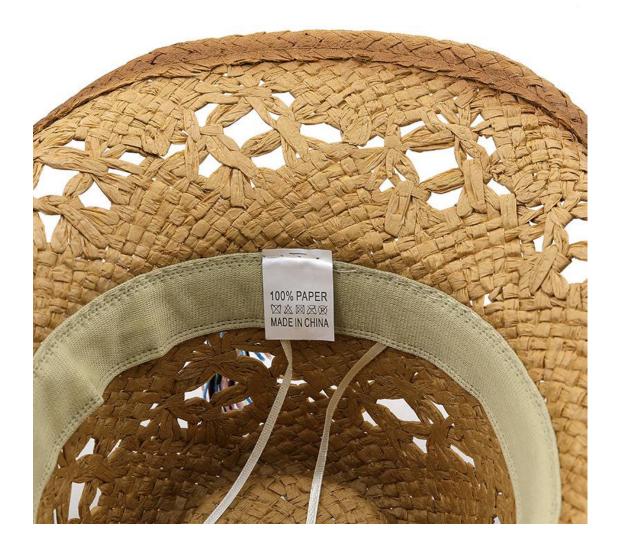

#### **CUSTOM MATERIAL**

The cowboy straw hat is constructed of 100% raffia straw and should not be submerged in water or kept stored where the integrity of the hat crown is compromised Colors & Straw woven