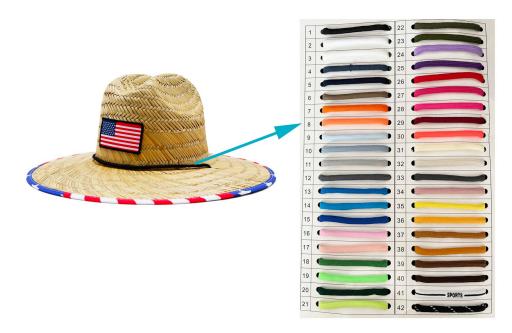

#### **CUSTOM BRIM EDGE**

We offer solid color hat brim border, and printed hat brim border. Add surprise and delight details to your Leather band mens cowboy straw hat.