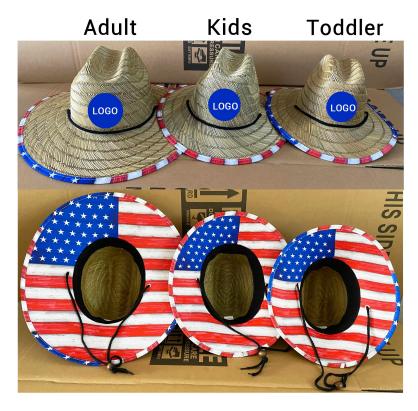

#### **CUSTOM SIZE**

Our straw hat size available:

Toddler: 48-50cm

Kids: 50-52cm, 52-54cm, 54-56cm

Youth:54-56cm

Adult: 56-58cm, 58-60cm, 60-62cm

Suitable for people of all ages, from youth to old age. The Leather band mens cowboy straw hat provides excellent protection, whether you are a man, woman, toddler, kid, or child

## Please reference below size chart:

| New born         | around 34cm      |
|------------------|------------------|
| 0-3 Months baby  | around 41cm      |
| 3-6 Months baby  | around 44cm      |
| 6-12 Months baby | around 46cm      |
| 1-2 Years kids   | around 48-50cm   |
| 3-6 Years kids   | around 50-52cm   |
| 7-10 Years kids  | around 52-54cm   |
| 10-16 Years kids | around 54-56cm   |
| Adult women      | around 55-58cm   |
| Adult men        | around 57-60cm   |
| Unisex           | around 58/58.5cm |