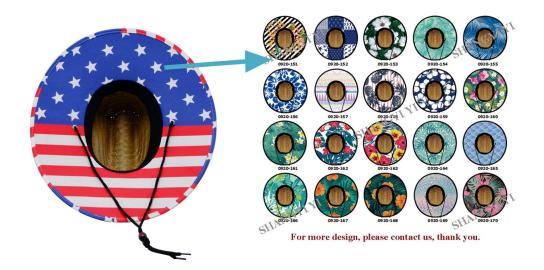

#### **CUSTOM LOGO PATCH**

We offer multiple logo type on quality Raffia straw mens cowboy hat , with a variety of shapes and sizes to customize for your brand, these decor pieces can be the cherry on top for getting your brand front and center. The hat designs will draft you straw hat design for you confirm when you send us your logo and print artwork.