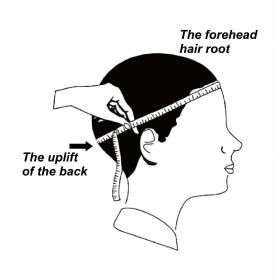

#### **CUSTOM SIZE**

Our straw hat size available:

Toddler: 48-50cm

Kids: 50-52cm, 52-54cm, 54-56cm

Youth:54-56cm

Adult: 56-58cm, 58-60cm, 60-62cm

Suitable for people of all ages, from youth to old age. The Leather band mens cowboy straw hat provides excellent protection, whether you are a man, woman, toddler, kid, or child

## Please reference below size chart:

| New born         | around 34cm      |
|------------------|------------------|
| 0-3 Months baby  | around 41cm      |
| 3-6 Months baby  | around 44cm      |
| 6-12 Months baby | around 46cm      |
| 1-2 Years kids   | around 48-50cm   |
| 3-6 Years kids   | around 50-52cm   |
| 7-10 Years kids  | around 52-54cm   |
| 10-16 Years kids | around 54-56cm   |
| Adult women      | around 55-58cm   |
| Adult men        | around 57-60cm   |
| Unisex           | around 58/58.5cm |