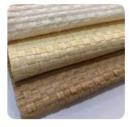

#### **CUSTOM MATERIAL**

The cowboy straw hat is constructed of 100% raffia straw and should not be submerged in water or kept stored where the integrity of the hat crown is compromised Colors & Straw woven

# **Natural straw**

# Paper cloth

# Paper braid

For more materials, please contact us!