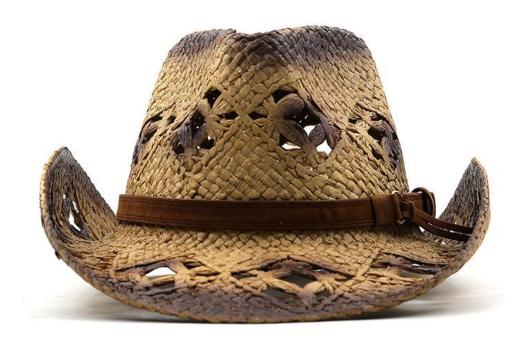

#### **CUSTOM MATERIAL**

The cowboy straw hat is constructed of 100% raffia straw and should not be submerged in water or kept stored where the integrity of the hat crown is compromised Colors & Straw woven

#### **CUSTOM BRIM EDGE**

We offer solid color hat brim border, and printed hat brim border. Add surprise and delight details to your Leather band mens cowboy straw hat.