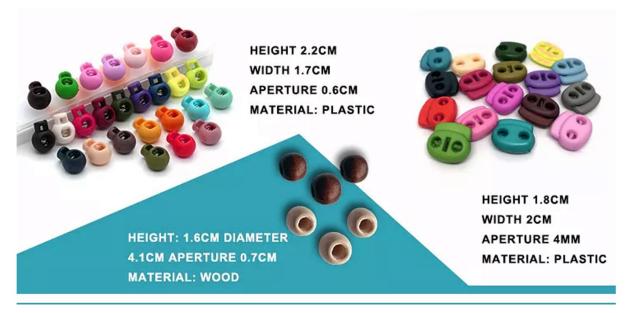

### **CUSTOM TOGGLE**

Find the perfect toggle to fit your unique straw hat designs.