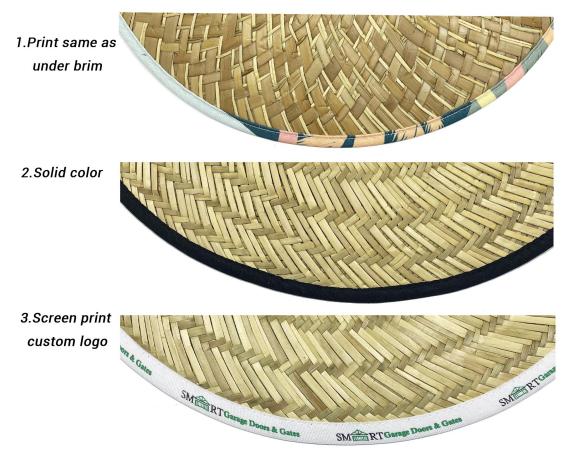

#### **CUSTOM BRIM EDGE**

We offer solid color hat brim border, and printed hat brim border. Add surprise and delight details to your Leather band mens cowboy straw hat.