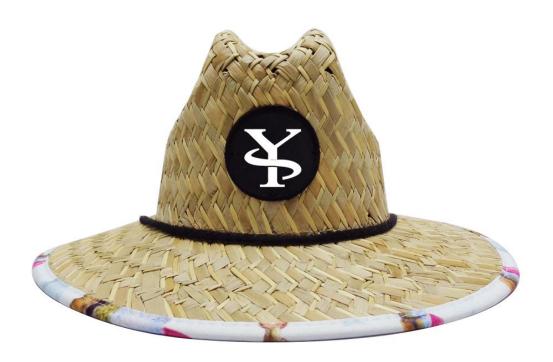

#### **Product Description**

| Product Name:    | Toddler boy lifeguard straw hat                            |  |  |
|------------------|------------------------------------------------------------|--|--|
|                  |                                                            |  |  |
| Material:        | Rush straw & Mat straw                                     |  |  |
| Size:            | 48-50cm/50-52cm/52-54cm/54-56cm                            |  |  |
|                  | 56-58cm/58-60cm(one size fits most) / 60-62cm              |  |  |
| Color:           | Black (natural or dark brown also available)               |  |  |
| Logo:            | Woven patch/embroidery patch/leather patch ect.            |  |  |
| Printing         | Sublimation                                                |  |  |
| Hemming:         | Like this picture or customized                            |  |  |
| Chin rope:       | Cotton material, black color                               |  |  |
| Usage:           | Fishing, boating,hiking,daily life,surfing,advertising ect |  |  |
| Sample time:     | 1-7days                                                    |  |  |
| Feature:         | Eco-friendly, UPF 50+                                      |  |  |
| OEM ODM Service: | Yes, we are professional lifeguard straw hat manufacturer  |  |  |

### CUSTOM LOGO PATCH

We offer multiple logo type on quality Toddler boy lifeguard straw hat, with a variety of shapes and sizes to customize for your brand, these decor pieces can be the cherry on top for getting your brand front and center. The hat designs will draft you lifeguard straw hat design for you confirm when you send us your logo and print artwork.