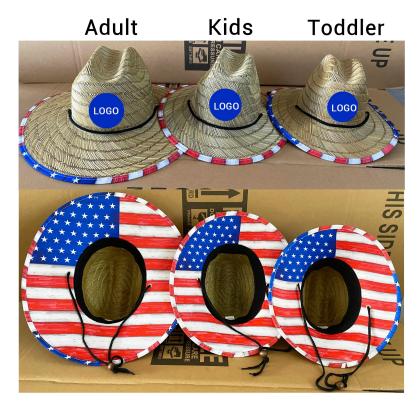

## **CUSTOM SIZE**

Our straw hat size available:

Toddler: 48-50cm

Kids: 50-52cm, 52-54cm, 54-56cm

Youth:54-56cm

Adult: 56-58cm, 58-60cm, 60-62cm

Suitable for people of all ages, from youth to old age. The custom Toddler boy lifeguard straw hat provides excellent protection, whether you are a man, woman, toddler, kid, or Adult.