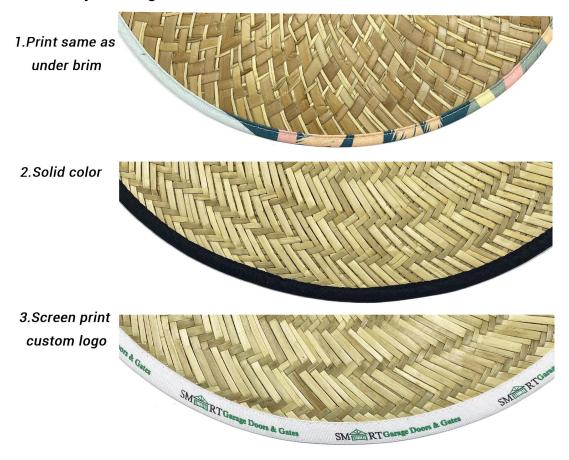

# **CUSTOM BRIM EDGE**

We offer solid color hat brim border, and printed hat brim border. Add surprise and delight details to your lifeguard hat.