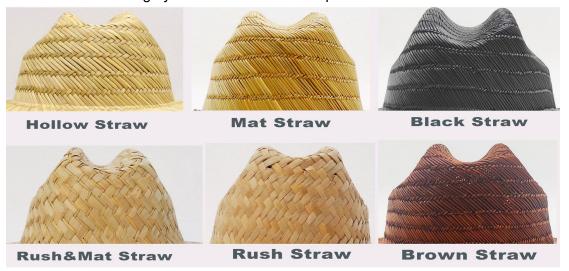

#### **Product Description**

| Product Name:    | Toddler boy lifeguard straw hat                            |  |  |
|------------------|------------------------------------------------------------|--|--|
|                  |                                                            |  |  |
| Material:        | Rush straw & Mat straw                                     |  |  |
| Size:            | 48-50cm/50-52cm/52-54cm/54-56cm                            |  |  |
|                  | 56-58cm/58-60cm(one size fits most) / 60-62cm              |  |  |
| Color:           | Black (natural or dark brown also available)               |  |  |
| Logo:            | Woven patch/embroidery patch/leather patch ect.            |  |  |
| Printing         | Sublimation                                                |  |  |
| Hemming:         | Like this picture or customized                            |  |  |
| Chin rope:       | Cotton material, black color                               |  |  |
| Usage:           | Fishing, boating,hiking,daily life,surfing,advertising ect |  |  |
| Sample time:     | 1-7days                                                    |  |  |
| Feature:         | Eco-friendly, UPF 50+                                      |  |  |
| OEM ODM Service: | Yes, we are professional lifeguard straw hat manufacturer  |  |  |

## **CUSTOM MATERIAL**

The lifeguard hat is constructed of 100% natural straw fiber and should not be submerged in water or kept

stored where the integrity of the hat crown is compromised

For more straw materials, please contact us!