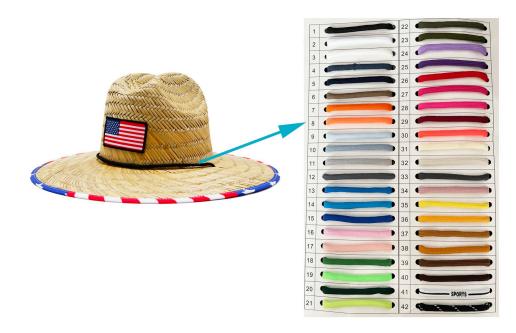

# **CUSTOM BRIM EDGE**

We offer solid color hat brim border, and printed hat brim border. Add surprise and delight details to your lifeguard hat.