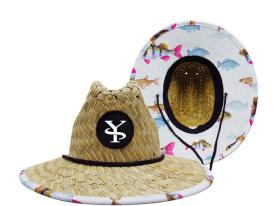

#### **Product Description**

| Product Name:    | Toddler boy lifeguard straw hat                            |  |  |
|------------------|------------------------------------------------------------|--|--|
|                  |                                                            |  |  |
| Material:        | Rush straw & Mat straw                                     |  |  |
| Size:            | 48-50cm/50-52cm/52-54cm/54-56cm                            |  |  |
|                  | 56-58cm/58-60cm(one size fits most) / 60-62cm              |  |  |
| Color:           | Black (natural or dark brown also available)               |  |  |
| Logo:            | Woven patch/embroidery patch/leather patch ect.            |  |  |
| Printing         | Sublimation                                                |  |  |
| Hemming:         | Like this picture or customized                            |  |  |
| Chin rope:       | Cotton material, black color                               |  |  |
| Usage:           | Fishing, boating,hiking,daily life,surfing,advertising ect |  |  |
| Sample time:     | 1-7days                                                    |  |  |
| Feature:         | Eco-friendly, UPF 50+                                      |  |  |
| OEM ODM Service: | Yes, we are professional lifeguard straw hat manufacturer  |  |  |

### CUSTOM LOGO PATCH

We offer multiple logo type on quality Toddler boy lifeguard straw hat, with a variety of shapes and sizes to customize for your brand, these decor pieces can be the cherry on top for getting your brand front and center. The hat designs will draft you lifeguard straw hat design for you confirm when you send us your logo and print artwork.

#### **CUSTOM UNDER BRIM**

PROTECT YOUR FACE FROM THE SUN: UPF 50+ excellent sun protection, Anti-UV and vented, and under brim newest Toddler boy lifeguard straw hat provide 360 degrees of sun coverage will keep the sun off your face.

# **CUSTOM BRIM EDGE**

We offer solid color hat brim border, and printed hat brim border. Add surprise and delight details to your lifeguard hat.