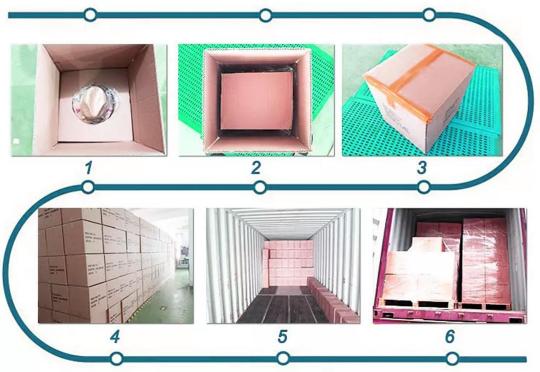

# PACKING & SHIPPING

We can offer custom packing box, custom polyester bag, custom hang tag,custom bar code ect for newest Toddler boy lifeguard straw hat packing!