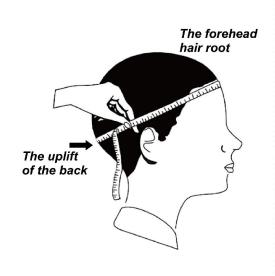

# Please reference below size chart:

| New born         | around 34cm      |
|------------------|------------------|
| 0-3 Months baby  | around 41cm      |
| 3-6 Months baby  | around 44cm      |
| 6-12 Months baby | around 46cm      |
| 1-2 Years kids   | around 48-50cm   |
| 3-6 Years kids   | around 50-52cm   |
| 7-10 Years kids  | around 52-54cm   |
| 10-16 Years kids | around 54-56cm   |
| Adult women      | around 55-58cm   |
| Adult men        | around 57-60cm   |
| Unisex           | around 58/58.5cm |