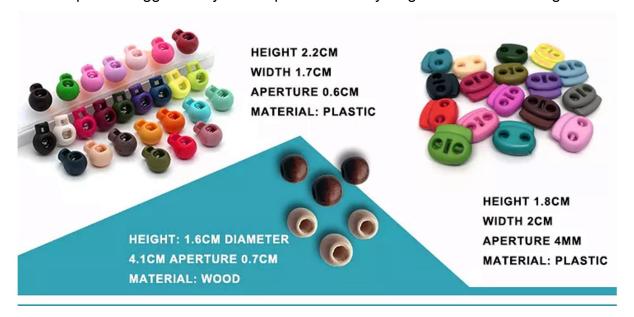

## **CUSTOM TOGGLE**

Find the perfect toggle to fit your unique Toddler boy lifeguard straw hat designs.