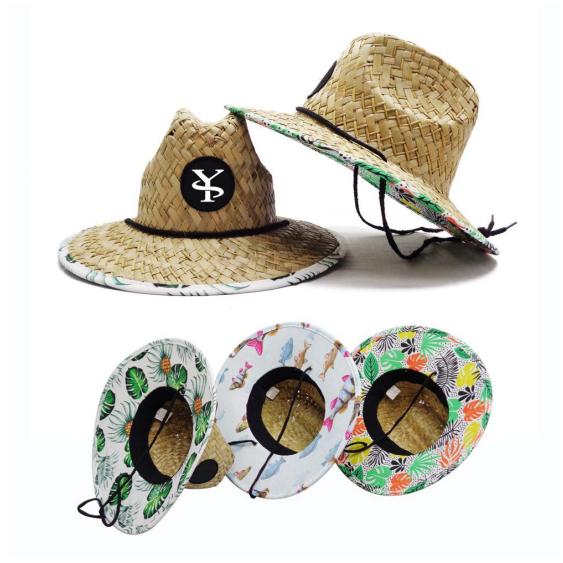

#### **Product Description**

| Product Name:    | Toddler boy lifeguard straw hat                            |  |  |
|------------------|------------------------------------------------------------|--|--|
|                  |                                                            |  |  |
| Material:        | Rush straw & Mat straw                                     |  |  |
| Size:            | 48-50cm/50-52cm/52-54cm/54-56cm                            |  |  |
|                  | 56-58cm/58-60cm(one size fits most) / 60-62cm              |  |  |
| Color:           | Black (natural or dark brown also available)               |  |  |
| Logo:            | Woven patch/embroidery patch/leather patch ect.            |  |  |
| Printing         | Sublimation                                                |  |  |
| Hemming:         | Like this picture or customized                            |  |  |
| Chin rope:       | Cotton material, black color                               |  |  |
| Usage:           | Fishing, boating,hiking,daily life,surfing,advertising ect |  |  |
| Sample time:     | 1-7days                                                    |  |  |
| Feature:         | Eco-friendly, UPF 50+                                      |  |  |
| OEM ODM Service: | Yes, we are professional lifeguard straw hat manufacturer  |  |  |

### CUSTOM LOGO PATCH

We offer multiple logo type on quality Toddler boy lifeguard straw hat, with a variety of shapes and sizes to customize for your brand, these decor pieces can be the cherry on top for getting your brand front and center. The hat designs will draft you lifeguard straw hat design for you confirm when you send us your logo and print artwork.

# **CUSTOM BRIM EDGE**

We offer solid color hat brim border, and printed hat brim border. Add surprise and delight details to your lifeguard hat.