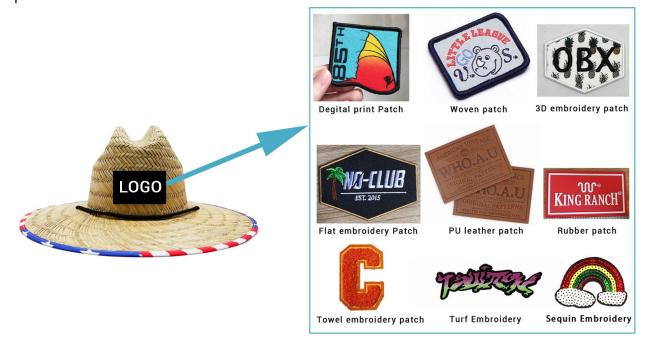

### CUSTOM LOGO PATCH

We offer multiple logo type on quality Toddler boy lifeguard straw hat, with a variety of shapes and sizes to customize for your brand, these decor pieces can be the cherry on top for getting your brand front and center. The hat designs will draft you lifeguard straw hat design for you confirm when you send us your logo and print artwork.